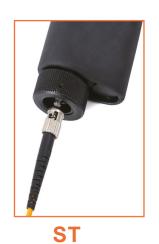

## FIBER CONNECTOR MICROSCOPE

- The amplification rates of 200 and 400 times Grinded silica gel shell, anti-skid, anti-fall are switched to each other
- Imported coated lens, stain clearly visible
- White LED, rated for 100,000 hours; 40 hour 1.25 mm & 2.5mm adapter battery life
- and anti-shock
- Supporting SC/FC/ST/LC

## PRODUCT SPECIFICATION

| Magnification     | 200x & 400x                                                               |  |
|-------------------|---------------------------------------------------------------------------|--|
| Light Source      | White LED, rated for 100,000 hours; 40 hour battery life                  |  |
| Size              | 225mm x 60mm x 42mm                                                       |  |
| Adapter Interface | 1.25 mm & 2.5mm universal adapter included                                |  |
| Interface type    | SC, FC, ST and LC                                                         |  |
| Battery           | 3 x LR44 button battery (not included)                                    |  |
| Includes          | host machine<br>1.25 mm & 2.5mm adapter<br>Nylon black bag<br>Packing box |  |