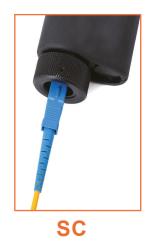

## FIBER CONNECTOR MICROSCOPE

- The amplification rates of 200 and 400 times Grinded silica gel shell, anti-skid, anti-fall are switched to each other
- Imported coated lens, stain clearly visible
- White LED, rated for 100,000 hours; 40 hour 1.25 mm & 2.5mm adapter battery life
- and anti-shock
- Supporting SC/FC/ST/LC

## PRODUCT SPECIFICATION

| Magnification     | 200x & 400x                                                               |  |
|-------------------|---------------------------------------------------------------------------|--|
| Light Source      | White LED, rated for 100,000 hours; 40 hour battery life                  |  |
| Size              | 225mm x 60mm x 42mm                                                       |  |
| Adapter Interface | 1.25 mm & 2.5mm universal adapter included                                |  |
| Interface type    | SC, FC, ST and LC                                                         |  |
| Battery           | 3 x LR44 button battery (not included)                                    |  |
| Includes          | host machine<br>1.25 mm & 2.5mm adapter<br>Nylon black bag<br>Packing box |  |