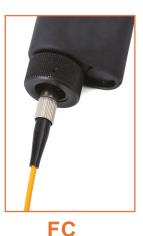

## FIBER CONNECTOR MICROSCOPE

- The amplification rates of 200 and 400 times Grinded silica gel shell, anti-skid, anti-fall are switched to each other
- Imported coated lens, stain clearly visible
- White LED, rated for 100,000 hours; 40 hour 1.25 mm & 2.5mm adapter battery life
- and anti-shock
- Supporting SC/FC/ST/LC

## PRODUCT SPECIFICATION

| Magnification     | 200x & 400x                                                               |  |
|-------------------|---------------------------------------------------------------------------|--|
| Light Source      | White LED, rated for 100,000 hours; 40 hour battery life                  |  |
| Size              | 225mm x 60mm x 42mm                                                       |  |
| Adapter Interface | 1.25 mm & 2.5mm universal adapter included                                |  |
| Interface type    | SC, FC, ST and LC                                                         |  |
| Battery           | 3 x LR44 button battery (not included)                                    |  |
| Includes          | host machine<br>1.25 mm & 2.5mm adapter<br>Nylon black bag<br>Packing box |  |