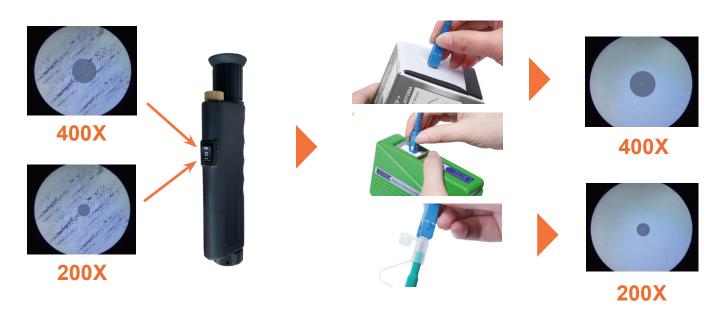

## FIBER CONNECTOR MICROSCOPE

- The amplification rates of 200 and 400 times Grinded silica gel shell, anti-skid, anti-fall are switched to each other
- Imported coated lens, stain clearly visible
- White LED, rated for 100,000 hours; 40 hour 1.25 mm & 2.5mm adapter battery life
- and anti-shock
- Supporting SC/FC/ST/LC

## PRODUCT SPECIFICATION

| Magnification     | 200x & 400x                                                               |  |
|-------------------|---------------------------------------------------------------------------|--|
| Light Source      | White LED, rated for 100,000 hours; 40 hour battery life                  |  |
| Size              | 225mm x 60mm x 42mm                                                       |  |
| Adapter Interface | 1.25 mm & 2.5mm universal adapter included                                |  |
| Interface type    | SC, FC, ST and LC                                                         |  |
| Battery           | 3 x LR44 button battery (not included)                                    |  |
| Includes          | host machine<br>1.25 mm & 2.5mm adapter<br>Nylon black bag<br>Packing box |  |