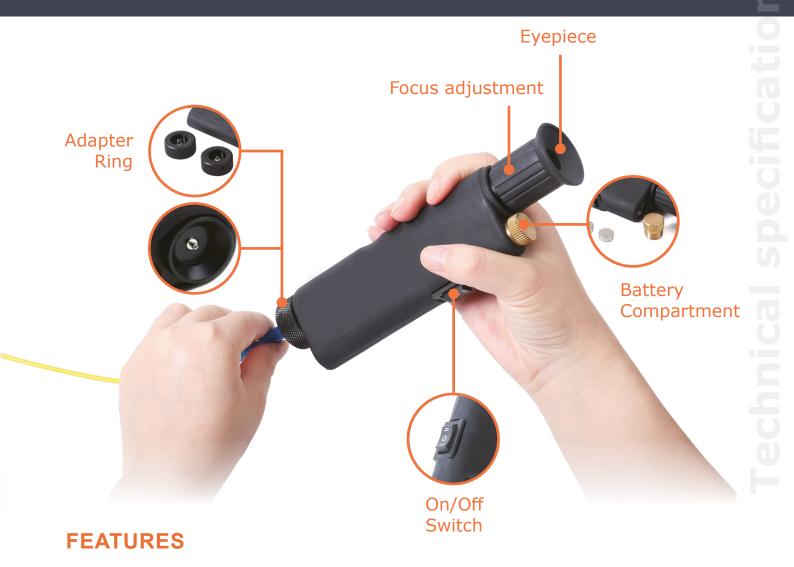

## FIBER CONNECTOR MICROSCOPE

- The amplification rates of 200 and 400 times Grinded silica gel shell, anti-skid, anti-fall are switched to each other
- Imported coated lens, stain clearly visible
- White LED, rated for 100,000 hours; 40 hour 1.25 mm & 2.5mm adapter battery life
- and anti-shock
- Supporting SC/FC/ST/LC

  - Small size, one-handed, convenient and fast

1/2

## PRODUCT SPECIFICATION

| Magnification     | 200x & 400x                                                               |  |
|-------------------|---------------------------------------------------------------------------|--|
| Light Source      | White LED, rated for 100,000 hours; 40 hour battery life                  |  |
| Size              | 225mm x 60mm x 42mm                                                       |  |
| Adapter Interface | 1.25 mm & 2.5mm universal adapter included                                |  |
| Interface type    | SC, FC, ST and LC                                                         |  |
| Battery           | 3 x LR44 button battery (not included)                                    |  |
| Includes          | host machine<br>1.25 mm & 2.5mm adapter<br>Nylon black bag<br>Packing box |  |